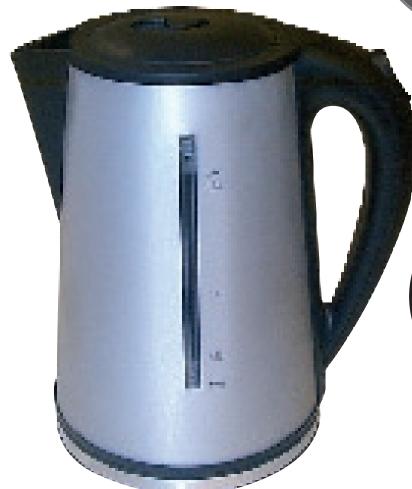

## 245-046 Cordless kettle, brushed aluminium

- Capacity 1,7 litres
- 360 degrees center switch
- Hinged lid with lock function
- Concealed heating element nickel free
- External water level indicator

- Detachable limescale filter
- Boil dry safety protected
- On/off switch with pilot lamp
- Cord storage facility in base
- Effect max. 2000 Watt

## product specifications:

| art. nr.:               | 245-046                 |
|-------------------------|-------------------------|
| color:                  | black/brushed aluminium |
| capacity:               | 1.7 litres              |
| power:                  | 230 V                   |
| product meas. (HxWxD):  | 19 x 16 x 22 cm         |
| gift box meas. (HxWxD): | 20.5 x 18 x 24.4 cm     |
| netto weight:           | 1.5 kgs                 |
| gross weight:           | 1.8 kgs                 |